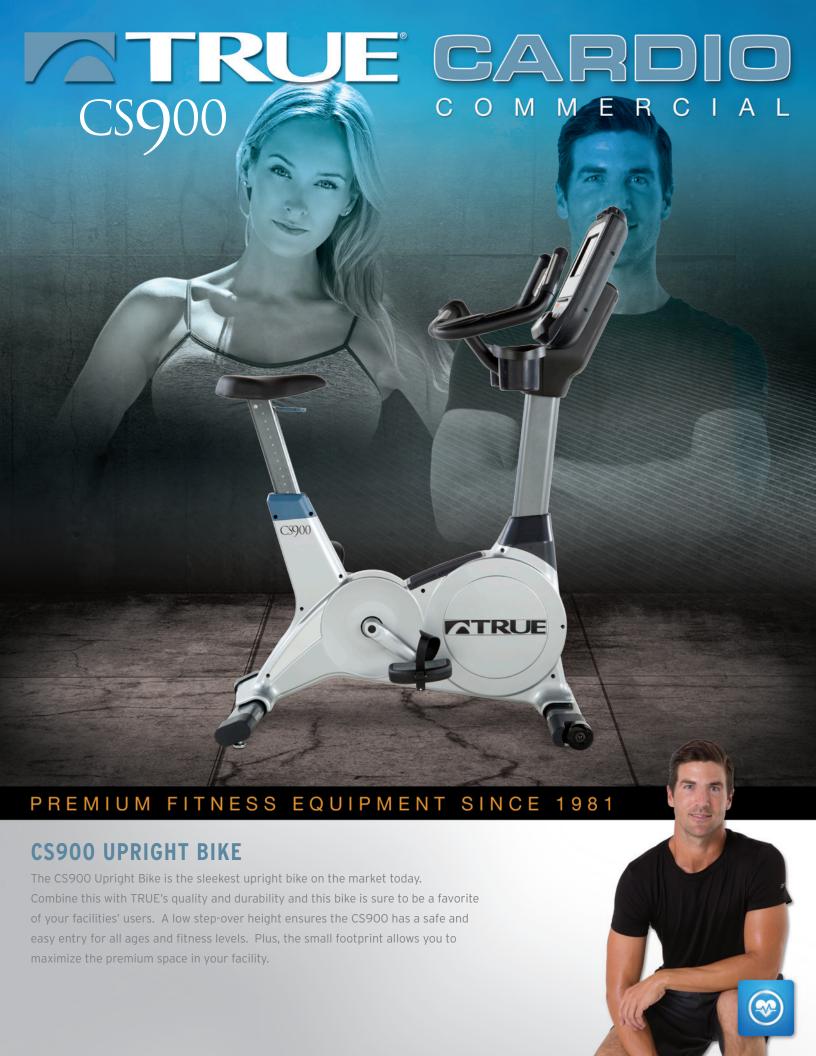

| 33700                    |                                |                                                                                                                |
|--------------------------|--------------------------------|----------------------------------------------------------------------------------------------------------------|
| TECHNICAL SPECIFICATIONS | Power Source                   | Optional 110V, Self-Generating (with Emerge or Escalate®), 220V Option Available (with Transcend or Escalate®) |
|                          | Cord Length                    | 12' / 3.7M                                                                                                     |
|                          | Drive System                   | Dual Stage Drive System with Poly-